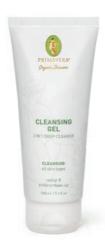

Cleansing Gel
Ideal for removing
makeup and daily cleansing

Cleansing Milk

For gentle

daily cleansing

Peeling Gel Scrub as needed 1–2 × per week

**CLEANSING MILK - SOFT & DELICATE** protects the skin from dehydration during daily cleansing and stabilizes the natural skin barrier.

**CLEANSING GEL – 2 IN 1 DEEP CLEANSE** hydrates and removes makeup effectively. It pampers the skin with its gentle foaming texture and absorbs excess sebum.

**PEELING GEL – DEEPLY CLEANSING & RENEWING** scrubs gently to exfoliate effectively with Olive Kernel and Jojoba Pearls, subtly removing excess dead skin, thus creating a visibly younger appearance.