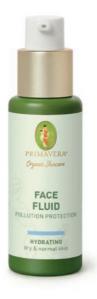

#### **FACE FLUID**

POLLUTION PROTECTION

A potent composition of pure plant essences including Organic Cassis Seed and Schisandra Berry. The silky texture has an instant revitalizing effect and enhances long-lasting skin hydration. The Face Fluid effectively activates the natural skin barrier, protects against premature aging from environmental influences, and leaves skin feeling radiant.