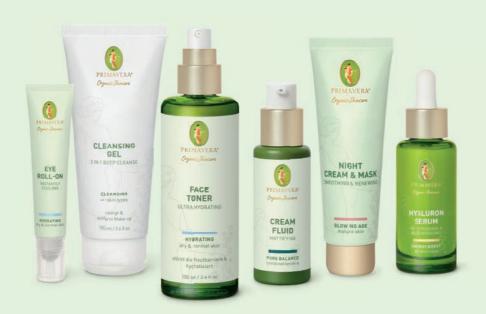

FOR NORMAL, DRY, AND SENSITIVE SKIN

FACE TONER - ULTRA HYDRATING fortifies the skin barrier and hydrates.

FACE FLUID - POLLUTION PROTECTION supplies the skin with hydration and protects it from environmental impacts. FACE CREAM - ULTRA SOFT & CALMING provides hydration and strengthens the skin barrier. VITAL FACE OIL - MOISTURIZING & PROTECTIVE provides skin with renewed elasticity.

EYE ROLL-ON - INSTANTLY COOLING cools and depuffs.

#### **FACE FLUID**

POLLUTION PROTECTION

A potent composition of pure plant essences including Organic Cassis Seed and Schisandra Berry. The silky texture has an instant revitalizing effect and enhances long-lasting skin hydration. The Face Fluid effectively activates the natural skin barrier, protects against premature aging from environmental influences, and leaves skin feeling radiant.

#### **FACE TONER**

ULTRA HYDRATING

The perfect basis for naturally effective skincare. Fragrantly refreshing and energizing, it gently protects the skin's own moisture barrier and leaves skin glowing. Pure and natural plant power derived from Organic Cassis and Organic Orange Blossom pampers the skin, gently toning and providing soothing hydration.