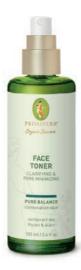

### Skin in Balance

The unique composition of the Pure Balance line based on the regulating medicinal plant complexes of Organic Sage harmonizes and calms our skin. Light, non-greasy textures have a fragrant effect that generates a balanced-looking, clear, and even complexion. Skin irritations are gently diminished. Suited for combination and oily skin, Pure Balance creates an ideal moisture exchange, refines pores and regulates sebum production.

#### **FACE TONER**

CLARIFYING & PORE MINIMIZING

Refines pores, diminishes redness, and ensures a clear complexion. The pure plant essences of Organic Sage, Organic Licorice Root, and Organic Lemongrass have an invigorating effect, naturally regulate sebum production, and promote optimal moisture balance.