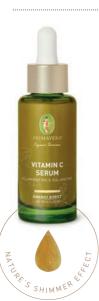

#### VITAMIN C SERUM

ILLUMINATING & BALANCING

Its sensitive texture increases skin hydration, fragrantly protects from oxidative stress, and specifically diminishes pigment spots and irregularities. The active concentrates of White Sea Daffodil with natural Power Vitamin C and Green Tea extracts ensure a natural glow and an even, radiant complexion.