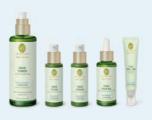

### Source of Pure Moisture

The unique textures of the products in the Hydrating line with Organic Cassis provide the skin with a particularly invigorating and hydrating beauty experience. The sensual composition of selected plant elixirs helps make the skin radiant, activates the skin's natural barrier and protects skin against premature aging due to external environmental factors. Fragrant and revitalizing, this line is the source of pure moisture.

FOR NORMAL, DRY, AND SENSITIVE SKIN

FACE TONER - ULTRA HYDRATING fortifies the skin barrier and hydrates.

FACE FLUID - POLLUTION PROTECTION supplies the skin with hydration and protects it from environmental impacts. FACE CREAM - ULTRA SOFT & CALMING provides hydration and strengthens the skin barrier. VITAL FACE OIL - MOISTURIZING & PROTECTIVE provides skin with renewed elasticity.

#### HYDRATING

- · Organic Cassis Seed Oil
- · Schisandra Berry Extract
- · Plant-Based Hyaluronic Acid
- · Organic Chia Seed Oil
- · Kendi Oil