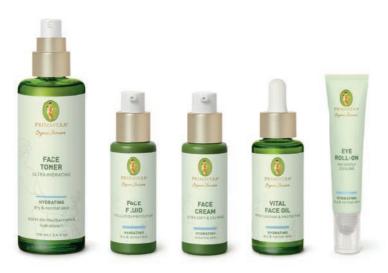

FOR NORMAL, DRY, AND SENSITIVE SKIN

FACE TONER - ULTRA HYDRATING fortifies the skin barrier and hydrates.

FACE FLUID - POLLUTION PROTECTION supplies the skin with hydration and protects it from environmental impacts. FACE CREAM - ULTRA SOFT & CALMING provides hydration and strengthens the skin barrier. VITAL FACE OIL - MOISTURIZING & PROTECTIVE provides skin with renewed elasticity.

#### HYDRATING

- · Organic Cassis Seed Oil
- · Schisandra Berry Extract
- · Plant-Based Hyaluronic Acid
- · Organic Chia Seed Oil
- · Kendi Oil

#### **FACE TONER**

ULTRA HYDRATING

The perfect basis for naturally effective skincare. Fragrantly refreshing and energizing, it gently protects the skin's own moisture barrier and leaves skin glowing. Pure and natural plant power derived from Organic Cassis and Organic Orange Blossom pampers the skin, gently toning and providing soothing hydration.

#### **FACE FLUID**

POLLUTION PROTECTION

A potent composition of pure plant essences including Organic Cassis Seed and Schisandra Berry. The silky texture has an instant revitalizing effect and enhances long-lasting skin hydration. The Face Fluid effectively activates the natural skin barrier, protects against premature aging from environmental influences, and leaves skin feeling radiant.

#### FACE CREAM

ULTRA SOFT & CALMING

The Face Cream's sensitive formula gently calms sensitive and irritation-prone skin. At the same time, it has an effective strengthening effect on the skin matrix, increases skin hydration, and protects against premature skin aging caused by external environmental factors.

#### VITAL FACE OIL MOISTURIZING & PROTECTIVE

Provides intense hydration and renews skin elasticity. Organic Cassis Seed Oil, Raspberry Seed Oil, and Himalayan Rose Cherry Oil give our complexion a glowing radiance and energize the natural skin barrier. Thanks to its quickly absorbed texture, it instantly creates a vibrant appearance.

EYE ROLL-ON - INSTANTLY COOLING cools and depuffs.