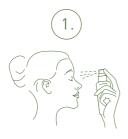

### FACE TONER Spray on clean, dry skin and allow it to absorb.

SPOT ACUTE GEL
Selectively apply to affected skin areas as needed.