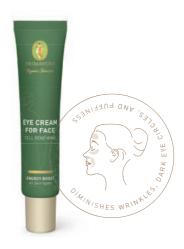

#### EYE CREAM FOR FACE

CELL RENEWING

Provides an Instant hydration flash. The revitalizing and firming cream contains Arjuna Bark and energizing taurine of Jania Rubens Algae. It works very naturally to diminish wrinkles, under eye circles, and puffiness and has a fragrant, gently fortifying effect on the eye area.

#### FOR EVEN Morf radiance

The Eye Cream for Face may also be used very specifically for the under eye area, the nose und lips to enhance individual facial areas.