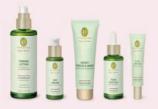

### Timeless Radiance

The Glowing Age line is the centerpiece of the new PRIMAVERA Face Care. It preserves our natural beauty and inner radiance. Fragrant and inimitably innovative compositions of active complexes of precious Cacay Oil firm skin structure, fortify the skin barrier, and provide the skin with renewed elasticity. Created specifically for a youthful, even, firm and, natural complexion.

FOR MATURE, DEMANDING SKIN

TONING LOTION – PERFECTLY ILLUMINATING revitalizes and restructures skin. DAY CREAM – ULTIMATE NEW AGING energizes, restructures, and firms skin. EYE CREAM – BRIGHTENING has a brightening and firming effect. RICH FACE OIL – REGENERATING energizes the cells and firms the skin. NIGHT CREAM & MASK – SMOOTHING & RENEWING helps smooth and regenerate the skin.