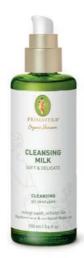

Cleansing Gel
Ideal for removing
makeup and daily cleansing

Cleansing Milk

For gentle

daily cleansing

Peeling Gel Scrub as needed 1–2 × per week

**CLEANSING MILK - SOFT & DELICATE** protects the skin from dehydration during daily cleansing and stabilizes the natural skin barrier.

**CLEANSING GEL – 2 IN 1 DEEP CLEANSE** hydrates and removes makeup effectively. It pampers the skin with its gentle foaming texture and absorbs excess sebum.

**PEELING GEL – DEEPLY CLEANSING & RENEWING** scrubs gently to exfoliate effectively with Olive Kernel and Jojoba Pearls, subtly removing excess dead skin, thus creating a visibly younger appearance.