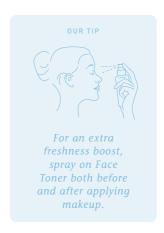

OUR TIE

#### FOR EVEN Morf radiance

The Eye Cream for Face may also be used very specifically for the under eye area, the nose und lips to enhance individual facial areas.