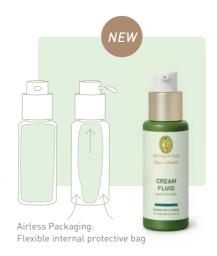

#### AIRLESS PACKAGING FOR CREAMS AND FLUIDS – THE ADVANTAGES

#### FOR YOU

- · Greatest possible residual emptying
- Optimal product protection, no atmospheric oxygen can affect the product
- Leakproof in cosmetic bags when you're out and about and on trips

#### FOR OUR NATURE

- · Low use of materials for the container
- as little as possible but as much as necessary
- Container made of 82 % recycled materials (without cap or top)