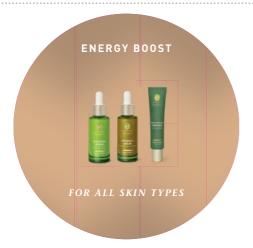

### Natural Glow

The energizing plant-based active compositions of the Energy Boost products provide for even-looking and radiant skin. All three vitalizing elixirs shine in their own totally individual way and make daily skin care imbued with pampering fragrances and textures a tangibly sensual experience. The highly effective boosters are compatible with all skin types and, depending on the skin's needs, can be individually combined with all three lines.

PURE PLANT POWER

#### **HYALURON SERUM**

DE-STRESSING & REGENERATING

The superlative firming effect is achieved by applying the serum twice in direct succession

#### VITAMIN C SERUM

ILLUMINATING & BALANCING

Its sensitive texture increases skin hydration, fragrantly protects from oxidative stress, and specifically diminishes pigment spots and irregularities. The active concentrates of White Sea Daffodil with natural Power Vitamin C and Green Tea extracts ensure a natural glow and an even, radiant complexion.

#### EYE CREAM FOR FACE

CELL RENEWING

Provides an Instant hydration flash. The revitalizing and firming cream contains Arjuna Bark and energizing taurine of Jania Rubens Algae. It works very naturally to diminish wrinkles, under eye circles, and puffiness and has a fragrant, gently fortifying effect on the eye area.