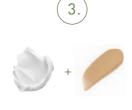

#### CREAM FLUID + FOUNDATION

To achieve a subtle skintint, blend a small amount of foundation with the Cream Fluid. Mattifies and ensures an even complexion.