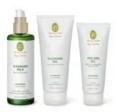

### Skin in Balance

The unique composition of the Pure Balance line based on the regulating medicinal plant complexes of Organic Sage harmonizes and calms our skin. Light, non-greasy textures have a fragrant effect that generates a balanced-looking, clear, and even complexion. Skin irritations are gently diminished. Suited for combination and oily skin, Pure Balance creates an ideal moisture exchange, refines pores and regulates sebum production.

FOR COMBINATION
AND OILY SKIN

FACE TONER - CLARIFYING & PORE MINIMIZING refines pores and clarifies.

CREAM FLUID - MATTIFYING mattifies and regulates the skin.

SPOT ACUTE GEL provides instant help with blemishes.

#### PURE BALANCE

- Organic Sage Leaf Extract
- · Organic Sage Water
- Organic Licorice Root Extract
- Organic Witch Hazel Water