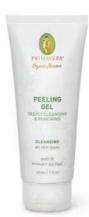

Cleansing Gel
Ideal for removing
makeup and daily cleansing

Cleansing Milk

For gentle

daily cleansing

Peeling Gel Scrub as needed 1–2 × per week

**CLEANSING MILK - SOFT & DELICATE** protects the skin from dehydration during daily cleansing and stabilizes the natural skin barrier.

**CLEANSING GEL – 2 IN 1 DEEP CLEANSE** hydrates and removes makeup effectively. It pampers the skin with its gentle foaming texture and absorbs excess sebum.

**PEELING GEL – DEEPLY CLEANSING & RENEWING** scrubs gently to exfoliate effectively with Olive Kernel and Jojoba Pearls, subtly removing excess dead skin, thus creating a visibly younger appearance.