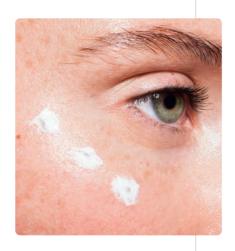

EYE ROLL-ON - INSTANTLY COOLING cools and depuffs.

#### EYE ROLL-ON

INSTANTLY COOLING

Refreshes dry, tired skin and brightens the eye area. Containing the pure and natural plant power of Organic Cassis Seed and Atlas Cedar, the cooling, intensely moisturizing Eye Roll-On has a depuffing, balancing, and soothing effect. Enhanced by a stainless-steel applicator, it improves the skin's micro-circulation and thus ensures uniquely beautiful looking eyes.