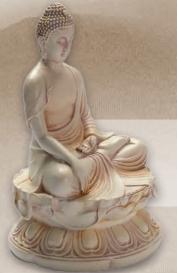

## LAKSHMI SITTING ON LOTUS Height: 25 cm Order no. 12618

**BUDDHA EARTH TOUCHING POSE** Height: 16,5 cm Order no. 13701

**GUARDIAN LIONS** Height: 48 cm – white Order no. 13704

BUDDHA SHAKTI Height: 20 cm Order no. 13700