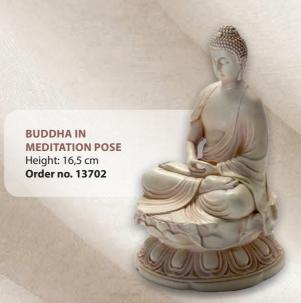

## LAKSHMI SITTING ON LOTUS Height: 25 cm Order no. 12618

**BUDDHA EARTH TOUCHING POSE** Height: 16,5 cm Order no. 13701

**GUARDIAN LIONS** Height: 48 cm – white Order no. 13704

BUDDHA SHAKTI Height: 20 cm Order no. 13700