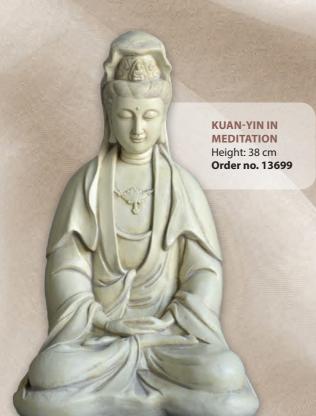

**KUAN-YIN ROYAL EASE** Height: 46 cm Order no. 13708

Order no. 13668

AVAILABLE THROUGH

LARGE GANESH SITTING Height: 35 cm Order no. 13707