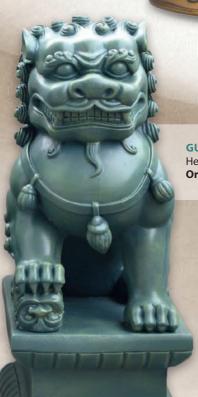

**BUDDHA CANDLE HOLDER** Height: 20 cm Order no. 13705



**BUDDHA HAND TEACHING POSE CANDLE HOLDER** Length: 17,5 cm

Order no. 13706

These beautiful, solid statues and reproductions are made from crushed stone with a detailed, handmade finish. They are made by skilled artisans, and they all retain a deep, meditative energy.



**KUAN-YIN ROYAL EASE** Height: 46 cm Order no. 13708



Order no. 13668

AVAILABLE THROUGH







LARGE GANESH SITTING Height: 35 cm Order no. 13707

## LAKSHMI SITTING ON LOTUS Height: 25 cm Order no. 12618



**BUDDHA EARTH TOUCHING POSE** Height: 16,5 cm Order no. 13701







**GUARDIAN LIONS** Height: 48 cm – white Order no. 13704



BUDDHA SHAKTI Height: 20 cm Order no. 13700



**GUARDIAN LIONS** Height: 48 cm – turquoise Order no. 13703