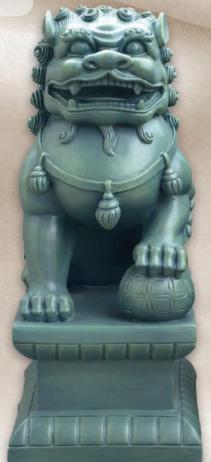

**BUDDHA CANDLE HOLDER** Height: 20 cm Order no. 13705



**BUDDHA HAND TEACHING POSE CANDLE HOLDER** Length: 17,5 cm

Order no. 13706

These beautiful, solid statues and reproductions are made from crushed stone with a detailed, handmade finish. They are made by skilled artisans, and they all retain a deep, meditative energy.



**KUAN-YIN ROYAL EASE** Height: 46 cm Order no. 13708



Order no. 13668

AVAILABLE THROUGH







LARGE GANESH SITTING Height: 35 cm Order no. 13707

## LAKSHMI SITTING ON LOTUS Height: 25 cm Order no. 12618



**BUDDHA EARTH TOUCHING POSE** Height: 16,5 cm Order no. 13701







**GUARDIAN LIONS** Height: 48 cm – white Order no. 13704



BUDDHA SHAKTI Height: 20 cm Order no. 13700



**GUARDIAN LIONS** Height: 48 cm – turquoise Order no. 13703