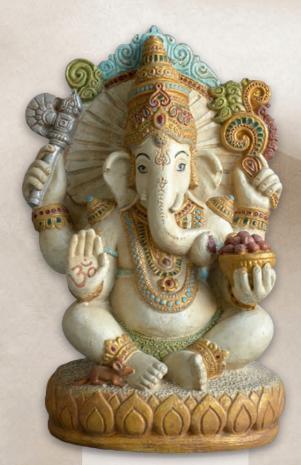

**KUAN-YIN ROYAL EASE** Height: 46 cm Order no. 13708

Order no. 13668

AVAILABLE THROUGH

LARGE GANESH SITTING Height: 35 cm Order no. 13707