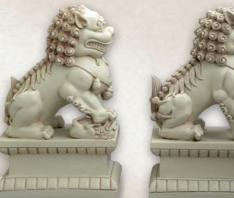

## LAKSHMI SITTING ON LOTUS Height: 25 cm Order no. 12618

**BUDDHA EARTH TOUCHING POSE** Height: 16,5 cm Order no. 13701

**GUARDIAN LIONS** Height: 48 cm – white Order no. 13704

BUDDHA SHAKTI Height: 20 cm Order no. 13700