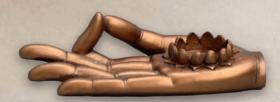

**BUDDHA CANDLE HOLDER** Height: 20 cm Order no. 13705

**BUDDHA HAND TEACHING POSE CANDLE HOLDER** Length: 17,5 cm

Order no. 13706

These beautiful, solid statues and reproductions are made from crushed stone with a detailed, handmade finish. They are made by skilled artisans, and they all retain a deep, meditative energy.