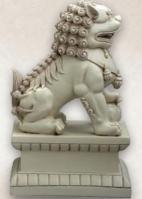

## LAKSHMI SITTING ON LOTUS Height: 25 cm Order no. 12618

**BUDDHA EARTH TOUCHING POSE** Height: 16,5 cm Order no. 13701

**GUARDIAN LIONS** Height: 48 cm – white Order no. 13704

BUDDHA SHAKTI Height: 20 cm Order no. 13700