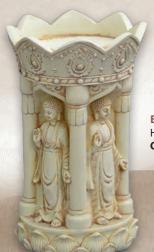

**BUDDHA CANDLE HOLDER** Height: 20 cm Order no. 13705

**BUDDHA HAND TEACHING POSE CANDLE HOLDER** Length: 17,5 cm

Order no. 13706

These beautiful, solid statues and reproductions are made from crushed stone with a detailed, handmade finish. They are made by skilled artisans, and they all retain a deep, meditative energy.