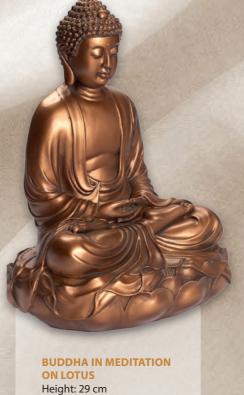

**BUDDHA CANDLE HOLDER** Height: 20 cm Order no. 13705



**BUDDHA HAND TEACHING POSE CANDLE HOLDER** Length: 17,5 cm

Order no. 13706

These beautiful, solid statues and reproductions are made from crushed stone with a detailed, handmade finish. They are made by skilled artisans, and they all retain a deep, meditative energy.



**KUAN-YIN ROYAL EASE** Height: 46 cm Order no. 13708



Order no. 13668

AVAILABLE THROUGH







LARGE GANESH SITTING Height: 35 cm Order no. 13707

## LAKSHMI SITTING ON LOTUS Height: 25 cm Order no. 12618



**BUDDHA EARTH TOUCHING POSE** Height: 16,5 cm Order no. 13701







**GUARDIAN LIONS** Height: 48 cm – white Order no. 13704



BUDDHA SHAKTI Height: 20 cm Order no. 13700



**GUARDIAN LIONS** Height: 48 cm – turquoise Order no. 13703