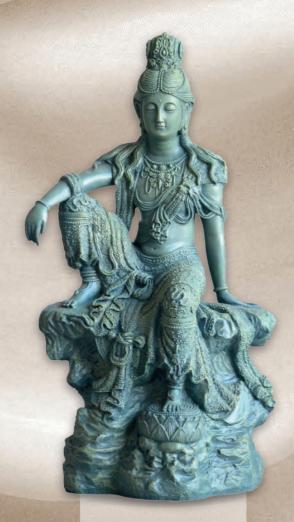

**KUAN-YIN ROYAL EASE** Height: 46 cm Order no. 13708

Order no. 13668

AVAILABLE THROUGH

LARGE GANESH SITTING Height: 35 cm Order no. 13707